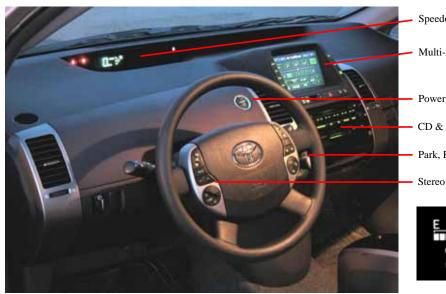

Multi-Display Screen

· CD & Cassette Players

Park, Reverse, Drive Shift

Stereo & Climate Controls

Battery-Pack Charge-Level Indicator