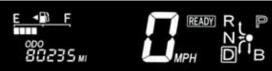

Multi-Display Screen

· CD & Cassette Players

Park, Reverse, Drive Shift

Stereo & Climate Controls

Battery-Pack Charge-Level Indicator