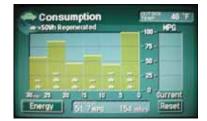

## "FULL" HYBRID

Emissions: AT-PZEV

(Advanced Technology - Partial Zero Emission Vehicle)

90% less  $NO_X$  (Nitrogen Oxides) than average 50% less  $CO_2$  (Carbon Dioxide) than average

MPG: EPA rating: 60 City, 51 Highway, 55 Combined