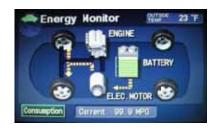

Multi-Display Screen

· CD & Cassette Players

Park, Reverse, Drive Shift

Stereo & Climate Controls

Battery-Pack Charge-Level Indicator